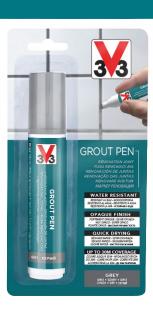

**GROUT PEN** 

SIZE: 15 ml

## TO RENOVATE, TOUCH UP OR BRIGHTEN TILE GROUTING

- High hiding power.
- Water resistant: suitable for kitchens and bathrooms.
- Easy application: fast drying and low odor.
- Felt tip for high precision.
  - Water resistant.
  - **Opaque finish**
  - **Quick drying**
  - Up to 30m coverage

## **COLOURCHART** White

Grey