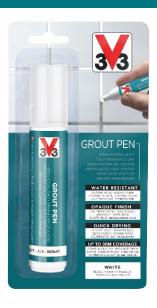

**GROUT PEN** 

SIZE: 15 ml

## TO RENOVATE, TOUCH UP OR BRIGHTEN TILE GROUTING

- High hiding power.
- Water resistant: suitable for kitchens and bathrooms.
- Easy application: fast drying and low odor.
- Felt tip for high precision.
  - Water resistant.
  - **Opaque finish**
  - **Quick drying**
  - Up to 30m coverage

## **COLOURCHART** White

Grey